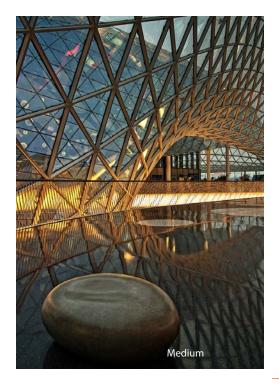

"Pebble" is an organically-shaped seating sculpture that is both furniture and art. It is a fusion of function and design.

# Pebbles are crafted in four contrasting materials:

Wood: organically shaped layers of plywood Cast Stone: pure curves in all-weather lightweight concrete Fabric: soft and plush with indoor and outdoor options Fiberglass: smooth, vibrant, high-gloss and waterproof



"Pebble" is an organically-shaped seating sculpture that is both furniture and art. Pebbles can be featured as individual seating sculptures or in groups to be arranged in many configurations; they become installations of art and functional resting areas in their assembly.





## **Specifications**

Construction:

Molded fiber-reinforced light-weight concrete with integral color pigment. The shell is approximately 1/2" thick.

Uses:

For indoor and outdoor use. Durable in any climate.

Finishing:

Available with standard gray tones as well as custom colors.



|        | Small Table | Small        | Medium      | Large        | X-Large      |
|--------|-------------|--------------|-------------|--------------|--------------|
| Length | 21"(61cm)   | 31.5"(80cm)  | 40"(102cm)  | 47" (119cm)  | 46" (117cm)  |
| Width  | 19"(47cm)   | 23.75"(60cm) | 31.5"(80cm) | 37.5" (95cm) | 55" (140cm)  |
| Height | 14"(34cm)   | 12"(31cm)    | 17.5"(45cm) | 17.5" (45cm) | 18.5" (47cm) |
| Weight | 50lb(22kg)  | 80lb(36kg)   | 110lb(50kg) | 160lb(72kg)  | 260lb(117kg) |
| Pri