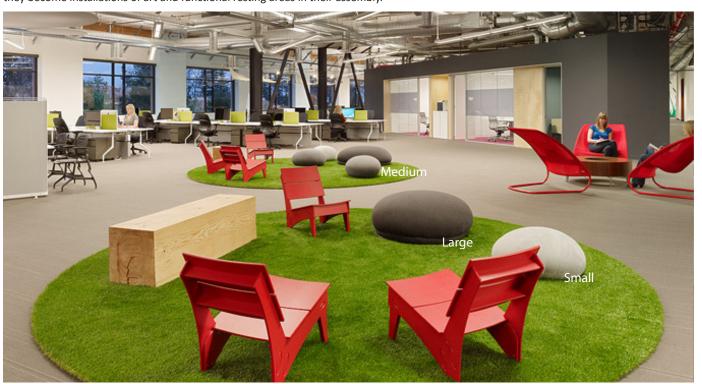

"Pebble" is an organically-shaped seating sculpture that is both furniture and art. Pebbles can be featured as individual seating sculptures or in groups to be arranged in many configurations; they become installations of art and functional resting areas in their assembly.