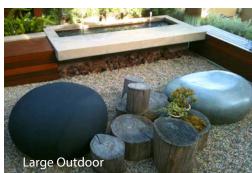

"Pebble" is an organically-shaped seating sculpture that is both furniture and art.

Pebbles can be featured as individual seating sculptures or in groups to be arranged in many configurations; they become installations of art and functional resting areas in their assembly.