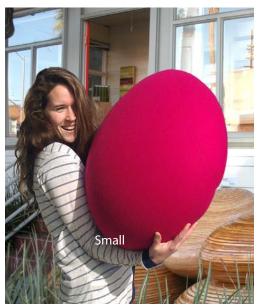

(Flat-topped table options available for medium, large, and extra-large)

"Pebble" is an organically-shaped seating sculpture that is both furniture and art.

Pebbles can be featured as individual seating sculptures or in groups to be arranged in many configurations; they become installations of art and functional resting areas in their assembly.