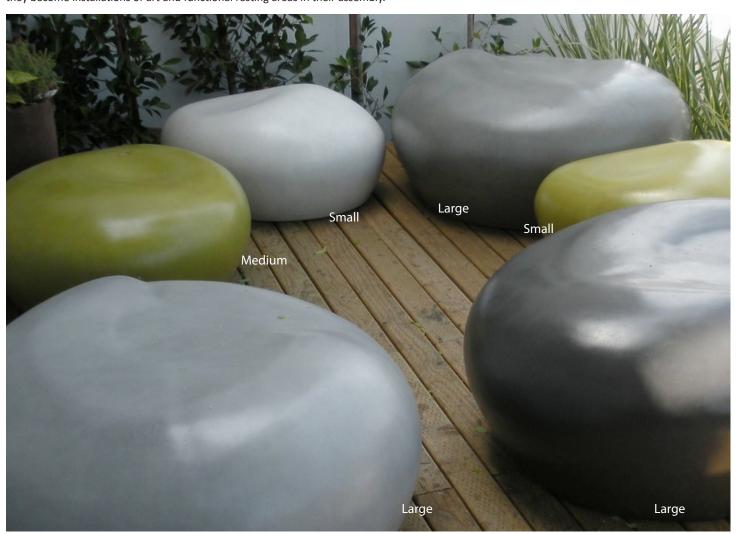

"Pebble" is an organically-shaped seating sculpture that is both furniture and art.

Pebbles can be featured as individual seating sculptures or in groups to be arranged in many configurations; they become installations of art and functional resting areas in their assembly.

(Flat-topped table options available for medium, large, and extra-large)

"Pebble" is an organically-shaped seating sculpture that is both furniture and art.

Pebbles can be featured as individual seating sculptures or in groups to be arranged in many configurations; they become installations of art and functional resting areas in their assembly.