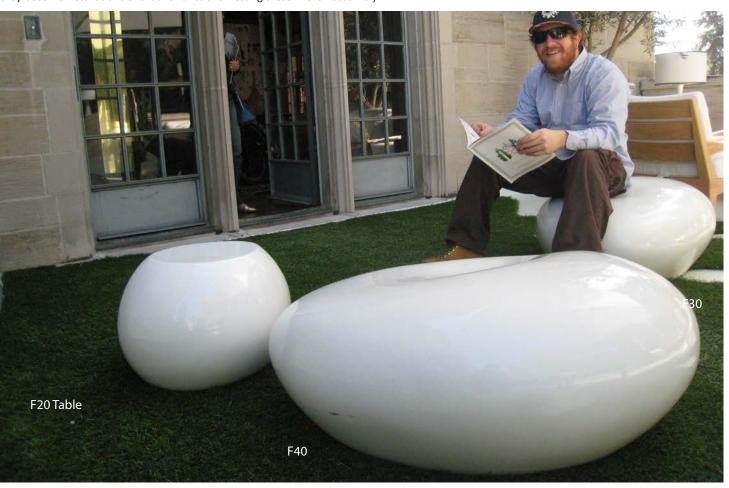

# **Specifications**

Construction:

Fiberglass construction with a smooth resin finish and UV protection.

Uses:

Recommended for indoor and outdoor use.

Finishing:

Glossy smooth finish. Finish is waterproof and UV protected. Available in custom colors.

Custom colors available

|                    | F20 Table | F30        | F40          | F40 Planter  | F40 Table  | F55         |
|--------------------|-----------|------------|--------------|--------------|------------|-------------|
| Length             | 21"(61cm) | 30"(76cm)  | 39.5"(100cm) | 39.5"(100cm) | 40"(102cm) | 55"(140cm)  |
| Width              | 19"(47cm) | 28"(53cm)  | 31"(80cm)    | 31"(80cm)    | 29"(74cm)  | 46"(117cm)  |
| Height             | 14"(34cm) | 17"(31cm)  | 16"(39cm)    | 16"(39cm)    | 14"(41cm)  | 18.5"(47cm) |
| Weight             | 13lb(6kg) | 28lb(13kg) | 40lb(18kg)   | 40lb(18kg)   | 40lb(18kg) | 45lb(18kg)  |
| Standard<br>Colors | \$ 720    | \$ 1050    | \$ 1350      | \$ 1350      | \$1350     | \$1750      |

"Pebble" is an organically-shaped seating sculpture that is both furniture and art.

Pebbles can be featured as individual seating sculptures or in groups to be arranged in many configurations; they become installations of art and functional resting areas in their assembly.