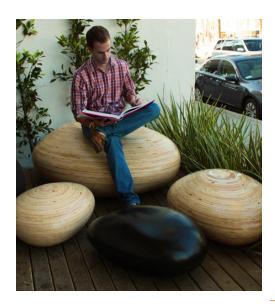

## **Specifications**

Construction:

Crafted with layered rings of maple plywood. Hand shaped, sanded and finished locally. Uses:

Recommended for indoor use. Moderate use outdoors with Marine Coat Finish. Finishing:

Hand finished with Clear Satin protective coating. Fire Safety coating optional for commercial use.

Natural

Walnut

Pebblito Small Medium Large X-Large Length 26"(66cm) 32"(81cm) 37.5"(95cm) 46"(117cm) 53"(134cm) Width 19"(48cm) 24"(61cm) 47"(120cm) 31"(78cm) 38"(97cm) 12"(31cm) 13"(32cm) 21"(53cm) Height 18"(46cm) 18"(45cm) Weight 55lb(25kg) 70lb(32kg) 95lb(50kg) 205lb(93kg) 170lb(77kg) Price \$1350 \$2240 \$3080 \$3600 \$4600