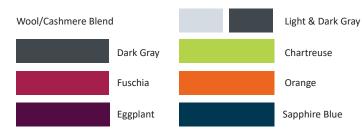

## Finishing:

Available in standard colors in wool/cashmere or Sunbrella fabrics. Special-order fabrics available.