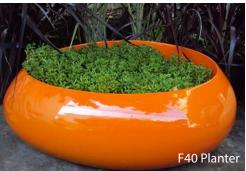

# **Specifications**

Construction:

Fiberglass construction with a smooth resin finish and UV protection.

Uses:

Recommended for indoor and outdoor use.

Finishing:

Glossy smooth finish. Finish is waterproof and UV protected. Available in custom colors.

Custom colors available

|                    | F20 Table | F30        | F40          | F40 Planter  | F40 Table  | F55         |
|--------------------|-----------|------------|--------------|--------------|------------|-------------|
| Length             | 21"(61cm) | 30"(76cm)  | 39.5"(100cm) | 39.5"(100cm) | 40"(102cm) | 55"(140cm)  |
| Width              | 19"(47cm) | 28"(53cm)  | 31"(80cm)    | 31"(80cm)    | 29"(74cm)  | 46"(117cm)  |
| Height             | 14"(34cm) | 17"(31cm)  | 16"(39cm)    | 16"(39cm)    | 14"(41cm)  | 18.5"(47cm) |
| Weight             | 13lb(6kg) | 28lb(13kg) | 40lb(18kg)   | 40lb(18kg)   | 40lb(18kg) | 45lb(18kg)  |
| Standard<br>Colors | \$ 720    | \$ 1050    | \$ 1350      | \$ 1350      | \$1350     | \$1750      |