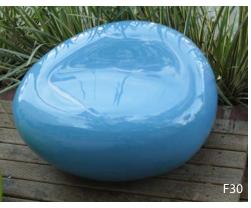

# **Specifications**

Construction:

Fiberglass construction with a smooth resin finish and UV protection.

Uses:

Recommended for indoor and outdoor use.

Finishing:

Glossy smooth finish. Finish is waterproof and UV protected. Available in custom colors.

Custom colors available

|                    | F20 Table | F30        | F40          | F40 Planter  | F40 Table  | F55         |
|--------------------|-----------|------------|--------------|--------------|------------|-------------|
| Length             | 21"(61cm) | 30"(76cm)  | 39.5"(100cm) | 39.5"(100cm) | 40"(102cm) | 55"(140cm)  |
| Width              | 19"(47cm) | 28"(53cm)  | 31"(80cm)    | 31"(80cm)    | 29"(74cm)  | 46"(117cm)  |
| Height             | 14"(34cm) | 17"(31cm)  | 16"(39cm)    | 16"(39cm)    | 14"(41cm)  | 18.5"(47cm) |
| Weight             | 13lb(6kg) | 28lb(13kg) | 40lb(18kg)   | 40lb(18kg)   | 40lb(18kg) | 45lb(18kg)  |
| Standard<br>Colors | \$ 720    | \$ 1050    | \$ 1350      | \$ 1350      | \$1350     | \$1750      |