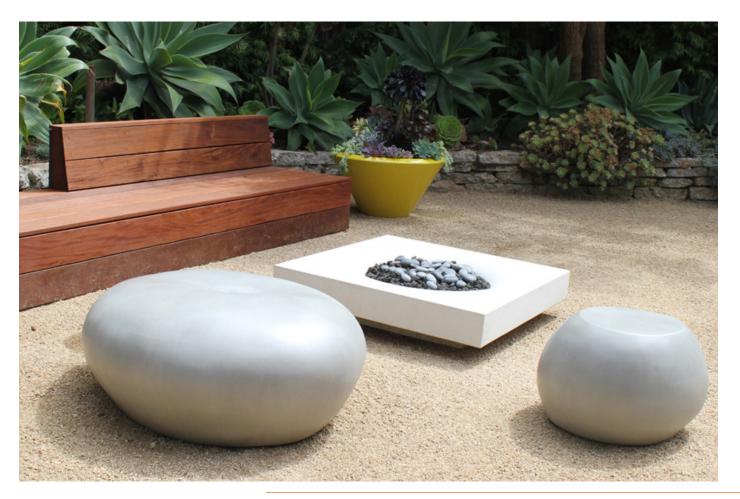

"Pebble" is an organically-shaped seating sculpture that is both furniture and art.

Pebbles can be featured as individual seating sculptures or in groups to be arranged in many configurations; they become installations of art and functional resting areas in their assembly.